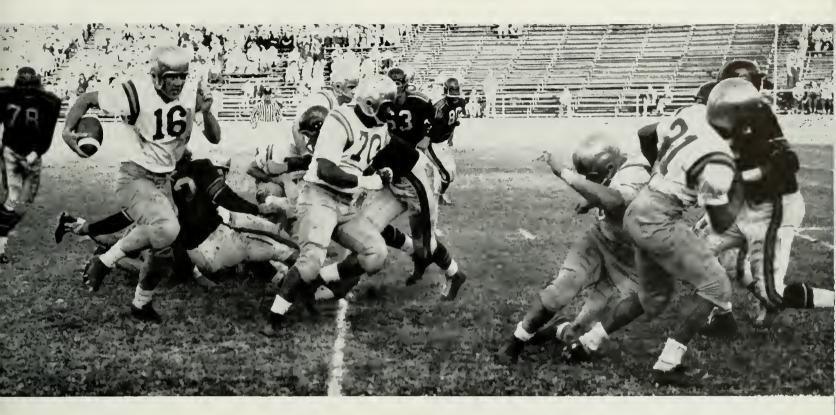

THE MOST SPECTACULAR EVENTS THAT OCCURS EACH FALL DURING MEN'S WEEK.

IRV DRASNIN WASTED ND TIME WHEN HE GOT THAT BALL DURING THE TRADITIONAL DAILY BRUIN-DAILY TROJAN BLOOD BOWL BATTLE WHICH PRECEDED THE EXCITING PCC FOOTBALL GAME BETWEEN UCLA AND USC

# DING SC

CLIMAXING MEN'S WEEK WAS THE UCLA-USC GAME WHICH SENT THE BRUINS TO THE ROSE BOWL HALF-TIME ACTIVITIES BROUGHT LAUGHTER AND CHEERS FROM THE BRUIN ROOTING SECTION AS A GREAT BRUIN DONKEY IMITATED THE TROJAN WARRIOR MOUNTED ON A WHITE STALLION. DURING THE GAME, SAM BROWN CONTINUED TO DAMPEN THE SC SPIRIT AS HE REPEATEDLY CRASHED THEIR LINE